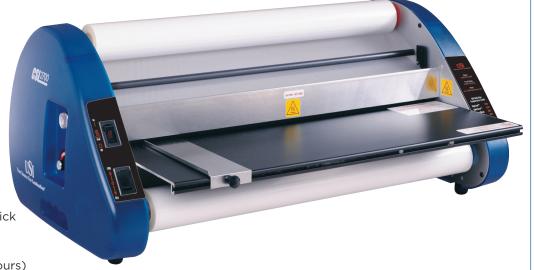

## CSL 2700 27" Heat Shoe Roll Laminator

The CSL 2700 thermal heat shoe roll laminator is an easy-to-use machine that does not sacrifice quality. It accepts films up to 27" wide and up to 3 mil thick on a 1" core. The CSL 2700 features adjustable temperature and an automatic shut-off timer (the heat will turn off after 4 hours of non-use). Quality construction and an easy-to-operate design make this laminator a customer favorite. UL Listed.